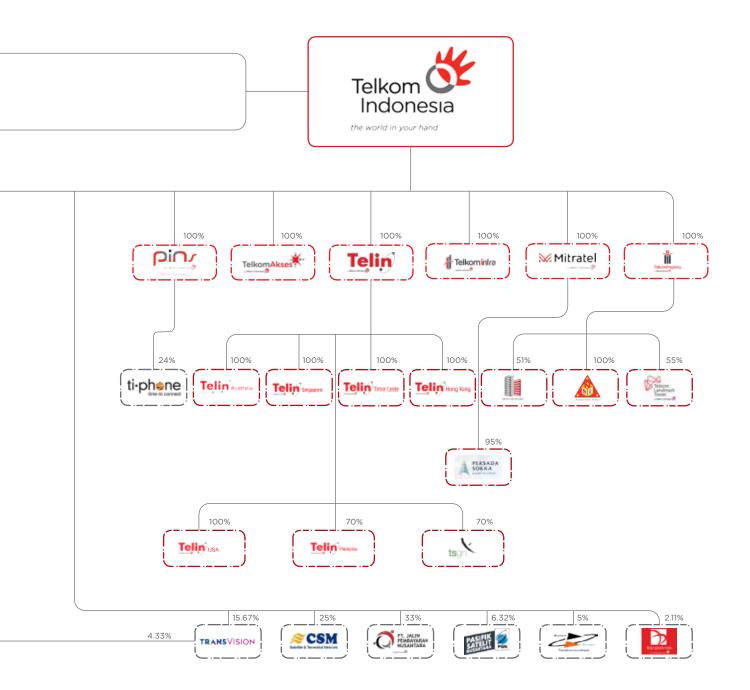

## AND JOINT VENTURES

As of December 31, 2019, Telkom had total 34 subsidiaries with direct and indirect ownership which have been operating actively with more than 50% percentage of ownership, so that its financial statements were consolidated with Telkom as the parent company.

The Government of the Republic of Indonesia 52.09%

Public 47.91%

86 PT Telkom Indonesia (Persero) Tbk Annual Report 2019

In addition, there are also 11 subsidiaries which are not consolidated (affiliated). One subsidiary, Telkomtelstra, has not consolidated its financial statements even though its indirect share ownership reached 51%. The new entities in 2019 are PT Telkomsel Mitra Inovasi and PT Fintek Karya Nusantara, associated companies of Telkomsel, and PT Persada Sokka Tama, a subsidiary of Mitratel.