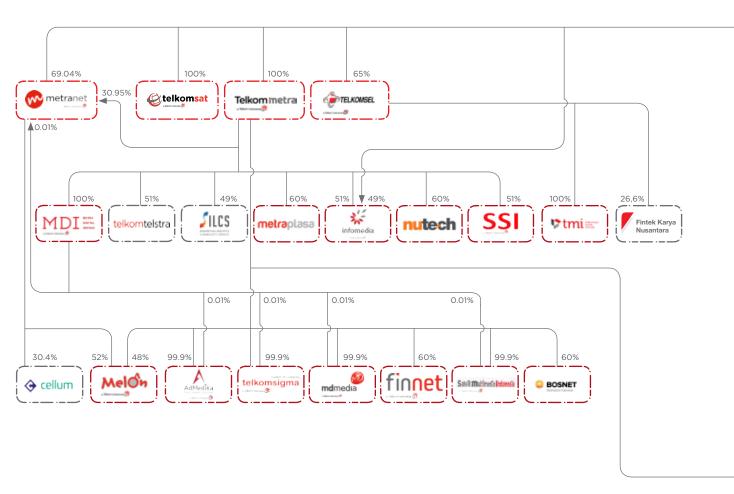

## AND JOINT VENTURES

As of December 31, 2019, Telkom had total 34 subsidiaries with direct and indirect ownership which have been operating actively with more than 50% percentage of ownership, so that its financial statements were consolidated with Telkom as the parent company.

The Government of the Republic of Indonesia 52.09%

Public 47.91%

86 PT Telkom Indonesia (Persero) Tbk Annual Report 2019

In addition, there are also 11 subsidiaries which are not consolidated (affiliated). One subsidiary, Telkomtelstra, has not consolidated its financial statements even though its indirect share ownership reached 51%. The new entities in 2019 are PT Telkomsel Mitra Inovasi and PT Fintek Karya Nusantara, associated companies of Telkomsel, and PT Persada Sokka Tama, a subsidiary of Mitratel.